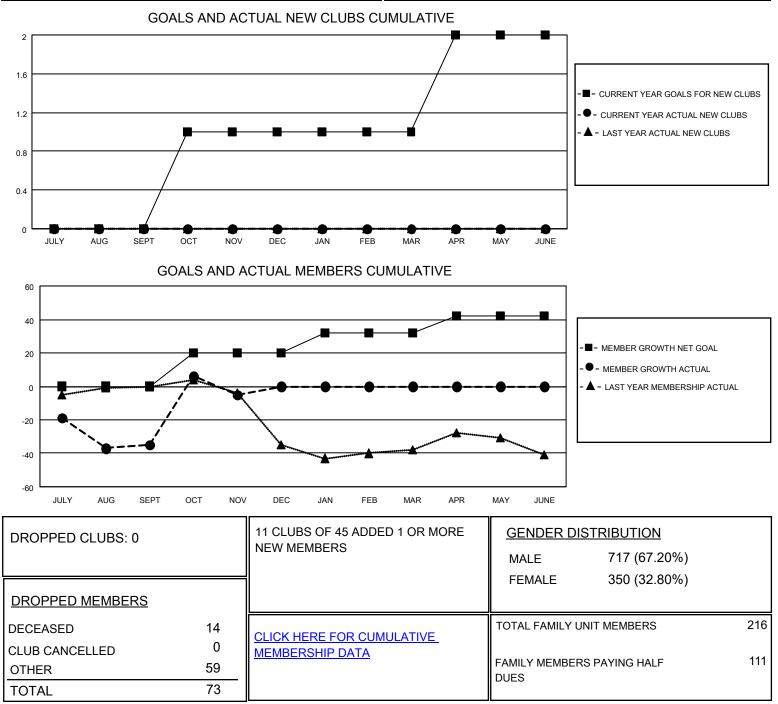

## LOCATION ALABAMA

District 34 A

Results as of: 11/30/2020

| Clubs                 |               |           |               | Members               |                        |                         |                                                    |
|-----------------------|---------------|-----------|---------------|-----------------------|------------------------|-------------------------|----------------------------------------------------|
| RESULTS FOR 2020-2021 |               |           |               | RESULTS FOR 2020-2021 |                        |                         |                                                    |
| QUARTER               | NEW CLUB GOAL | NEW CLUBS | DROPPED CLUBS | QUARTER MEME          | BER GROWTH NET<br>GOAL | MEMBER GROWTH<br>ACTUAL | DROPPED<br>MEMBERS ACTUAL<br>(including transfers) |
| JULY/AUG/SEPT         | 0             | 0         | 0             | JULY/AUG/SEPT         | 0                      | 17                      | 50                                                 |
| OCT/NOV/DEC           | 1             | 0         | 0             | OCT/NOV/DEC           | 20                     | 53                      | 23                                                 |
| JAN/FEB/MAR           | 0             | 0         | 0             | JAN/FEB/MAR           | 12                     | 0                       | 0                                                  |
| APR/MAY/JUNE          | 1             | 0         | 0             | APR/MAY/JUNE          | 10                     | 0                       | 0                                                  |